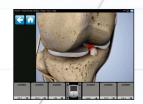

#### Anatomical Library

In addition to its protocols, the Intelect Neo offers an anatomic library that illustrates an array of pathologies, making it easier for you to communicate with patients about their condition and educate them on further treatment options both in and outside the practice.

### Graphic User Interface

Full-colour, 10.4" (26.4 cm) LCD touch screen displays commands, data and imagery in sharp, vivid detail, including a gorgeous anatomical library of classic anatomy images and life-like pathology renderings.