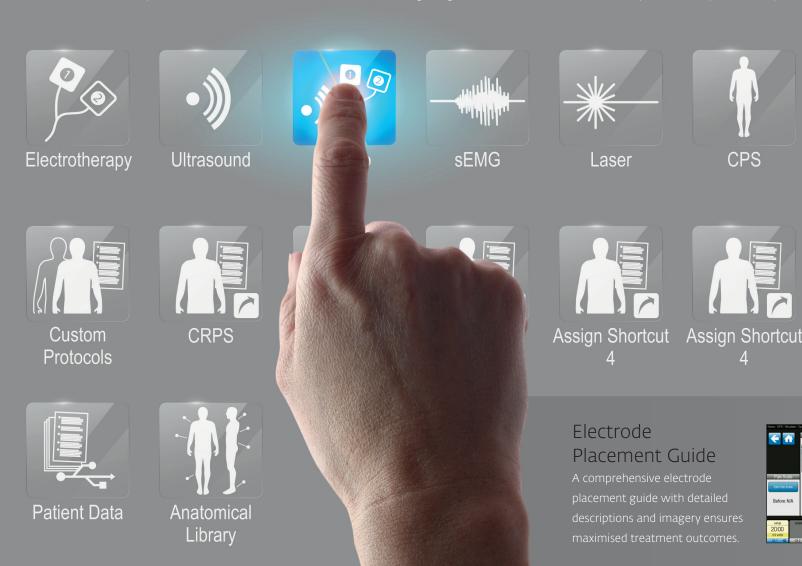

## All Your Modalities, Beautifully Packaged

Intelect Neo offers multimodality with 6 plug-and-play modules, letting you create a custom solution for your unique clinical needs

### Custom Made Modality

Build precise combinations modelled to your needs with five slide-in, plug-and- play module options. Plus the addition of a vacuum electrode module that can be fitted in the cart.

### Multimodality

Ultrasound Therapy

2 Channel Stimulation

Laser and LED Therapy

4 Channel Stimulation

sEMG and sEMG Triggered Stimulation

Vacuum and Stimulation

Combination Therapy, ultrasound and Stimulation