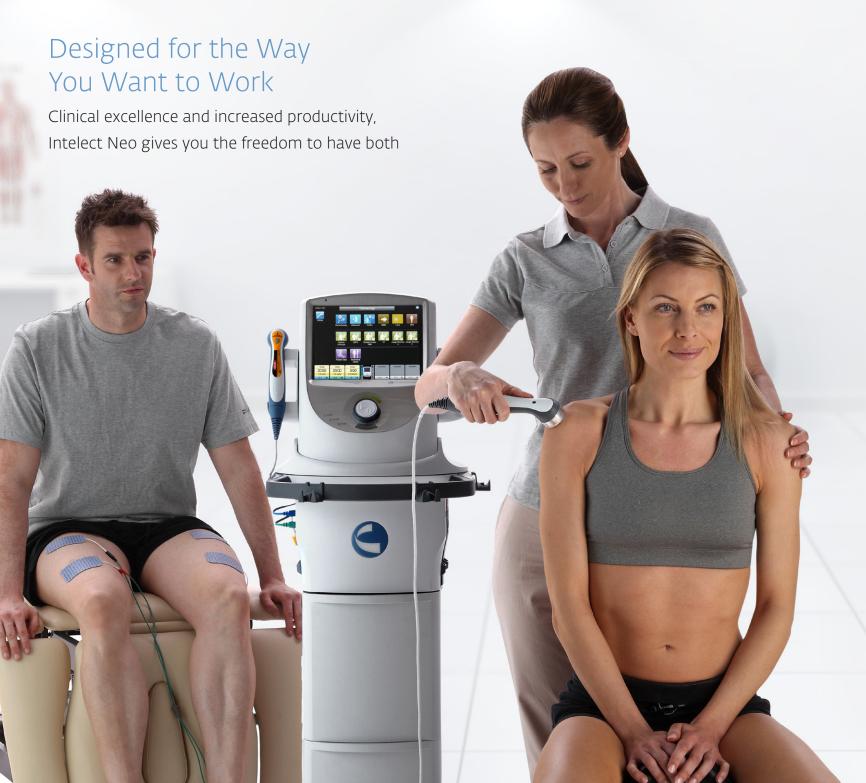

## Intelligence Meets Simplicity

Intelect Neo gives you instant access to all your protocols with an intuitive interface

### Therapeutic excellence - at the touch of your finger

Intelect Neo seamlessly guides both experienced and new operators through comprehensive menus and treatment parameters with intuitive software and clear, concise instructions. The easy-to-use touch screen launches the full spectrum of features all from the home screen, making navigation to treatments, reference sites, patient history and more quick and simple.