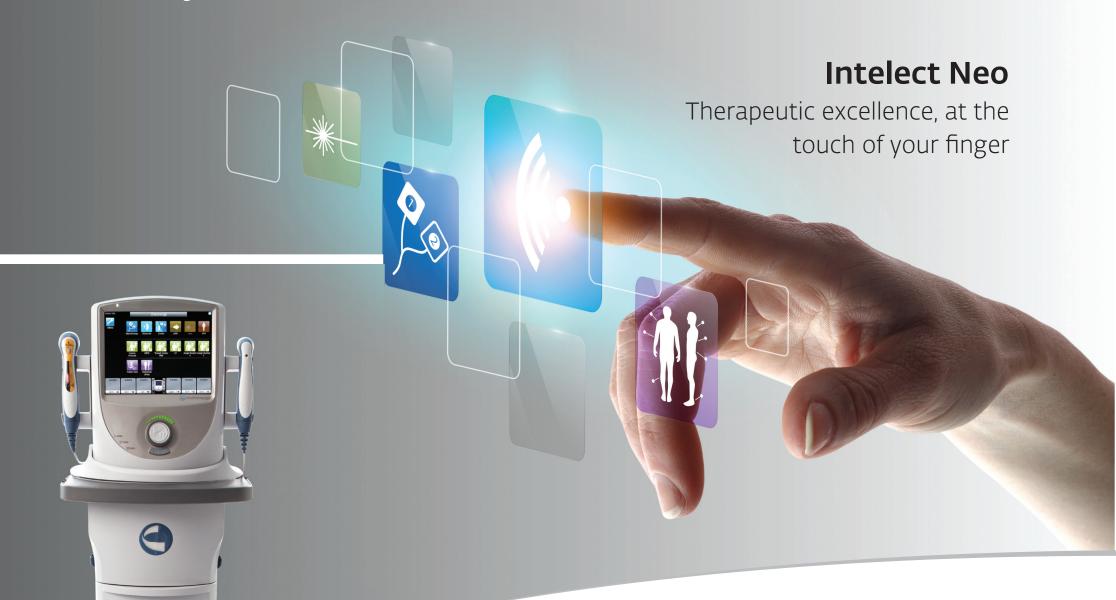

### Therapeutic excellence - at the touch of your finger

Intelect Neo seamlessly guides both experienced and new operators through comprehensive menus and treatment parameters with intuitive software and clear, concise instructions. The easy-to-use touch screen launches the full spectrum of features all from the home screen, making navigation to treatments, reference sites, patient history and more quick and simple.