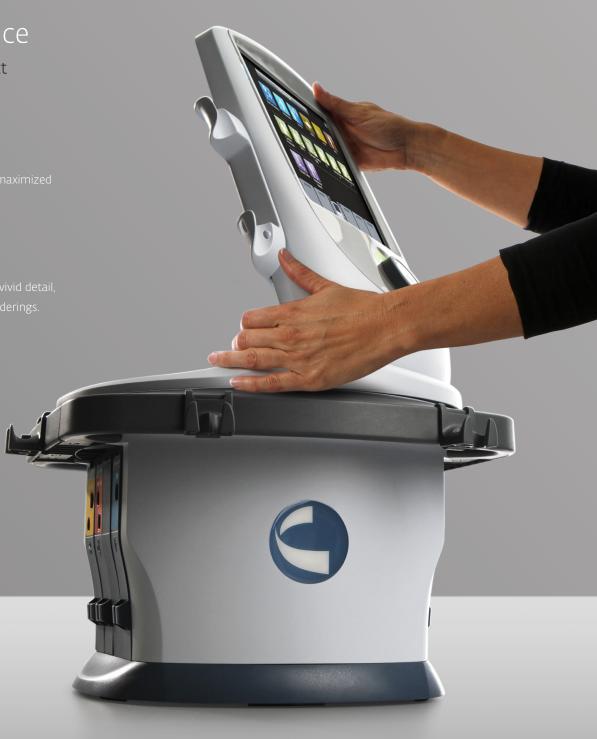

### Screen Manoeuvrability

The screen swivels and tilts to a 90-degree range for enhanced patient viewing, privacy and maximized practitioner accessibility.

### Graphic User Interface

Full-colour, 10.4" (26.4 cm) LCD touch screen displays commands, data and imagery in sharp, vivid detail, including a gorgeous anatomical library of classic anatomy images and life-like pathology renderings.