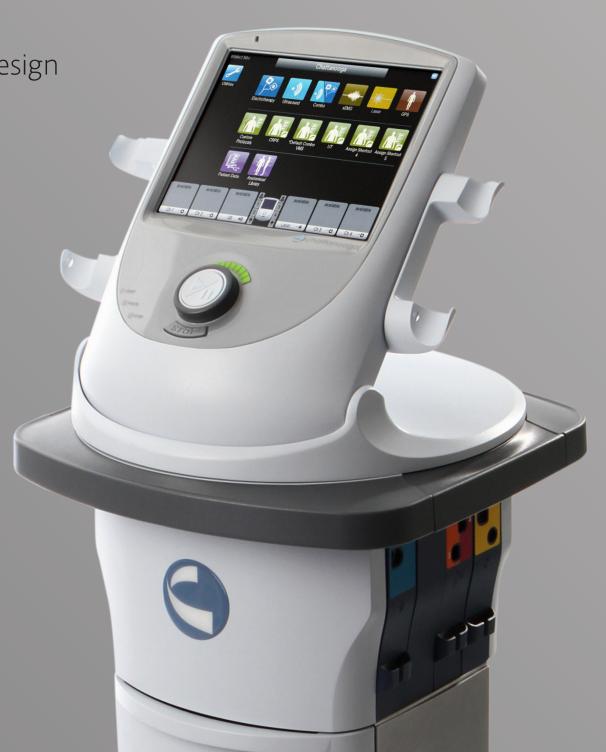

## Form and Function that Suit your Practice

Smart, ergonomic design and active intelligence help make Intelect Neo the high performer's choice

### Screen Manoeuvrability

The screen swivels and tilts to a 90-degree range for enhanced patient viewing, privacy and maximized practitioner accessibility.

### Graphic User Interface

Full-colour, 10.4" (26.4 cm) LCD touch screen displays commands, data and imagery in sharp, vivid detail, including a gorgeous anatomical library of classic anatomy images and life-like pathology renderings.

### Integrated Applicator Cradles

Durable and functional, Neo allows you to house an ultrasound applicator, laser applicator or both - whatever suits your needs. In addition, these applicator cradles are modular and can be detached from the base or switched.

### Lead Wire Management

The innovative lead wire management system ensures access and organization around the full circumference of the unit. Lead wires can be inserted into the right or left side for optimal positioning and easy connection.