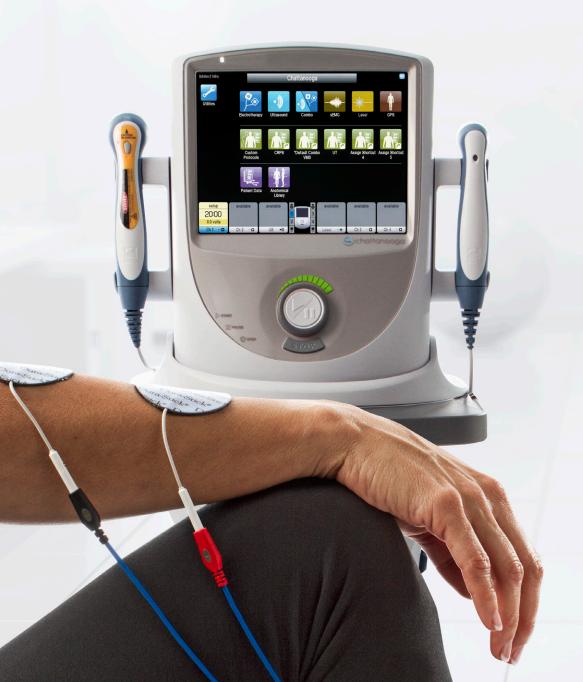

## Intelligence Meets Simplicity

Intelect Neo gives you instant access to all your protocols with an intuitive interface

### Therapeutic excellence - at the touch of your finger

Intelect Neo seamlessly guides both experienced and new operators through comprehensive menus and treatment parameters with intuitive software and clear, concise instructions. The easy-to-use touch screen launches the full spectrum of features all from the home screen, making navigation to treatments, reference sites, patient history and more quick and simple.

### Lead Wire Management

The innovative lead wire management system ensures access and organization around the full circumference of the unit. Lead wires can be inserted into the right or left side for optimal positioning and easy connection.